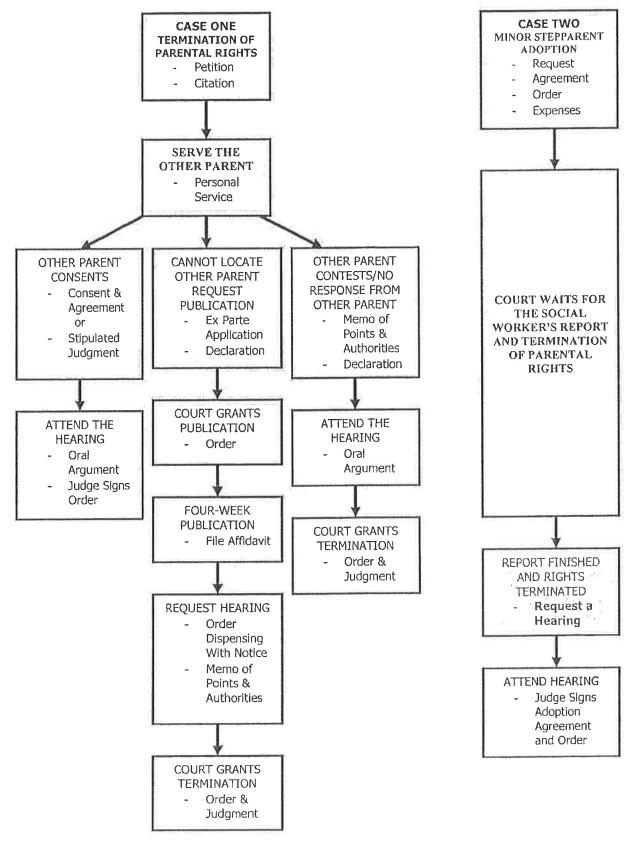

m ADOPT-310 describes the type of contact the birth family will have with your child. In addition to the forms listed in 1 on pages 1 and 2, fill out and bring to court Form ADOPT-310.

# Adopting an Indian Child

In addition to the forms listed in (1) on pages 1 and 2, fill out and bring to court:

| Form ADOPT-220 | Adoption of | f Indian | Child |
|----------------|-------------|----------|-------|
|----------------|-------------|----------|-------|

Form ADOPT-225 Parent of Indian Child Agrees to End Parental Rights

If you are adopting through a tribal customary adoption:

Attach a copy of the tribal customary adoption order to *Adoption Request*, ADOPT-200

Attach a copy of the tribal customary adoption order to the Adoption Order, ADOPT-215

# MINOR STEPPARENT ADOPTION FLOWCHART





# **BLANK FORMS**

1 1 1 1 1 1 1

9 <u>5</u> 9

| ADOPT-200 Adoption Request                                                                                                                                                                                                                                                                                                                                                                                                                                                                                                                  | Clerk stamps date here when form is filed.                                                                                                                                          |
|---------------------------------------