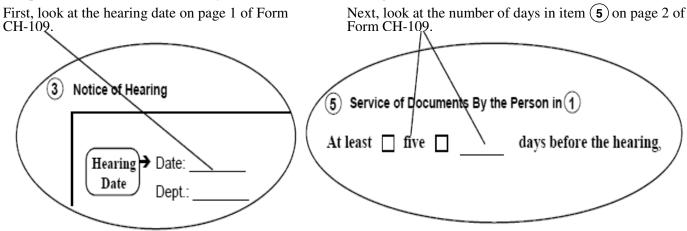

# **GET STARTED ON YOUR DOCUMENTS NOW!**

You can begin the process from your phone, your computer at home, or one of the computers in the Self Help Center.