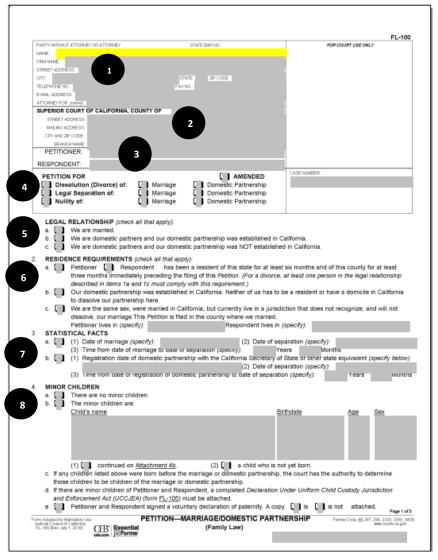

# **PETITION (FL-100)**

**DIRECTIONS:** 

■ Find a number on the sample form.

Example:

■ Go to the same number below to find out how to fill out the form.

■ Type or print in blue or black ink.

Write your name, address, city, state and zip. Write your phone number.

If not filled in for you, write "Madera" after COUNTY OF. The address is: 200 South G St., Madera, CA 93637. The Branch Name is: Civil Division.

Write your name after "Petitioner." Write the name of the other party after "Respondent".

Check the box indicating what you would like to do. "Dissolution" (divorce); "Legal Separation" which means you will divide your assets and debts, but the marriage will not end, or "Nullity" which would annul your marriage or domestic partnership. Then check the box to the right to state whether this is a Divorce, Legal Separation or Nullity of a **Marriage, Domestic Partnership or both.** 