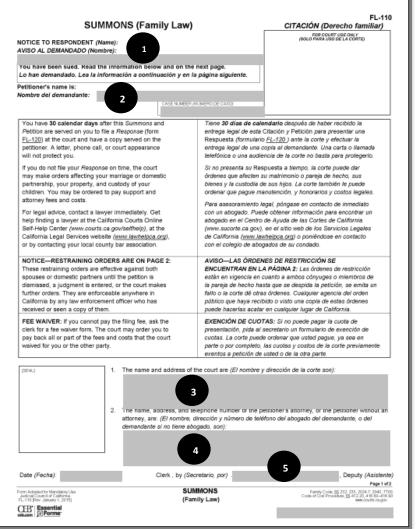

 FL-10 tranition

 Wine

 DIRECTIONS:

 Find a number on the sample form.

 Example:

 Go to the same number below to find out how to complete the form.

 Type or print in blue or black ink.

- Write the name of your spouse or domestic partner (called the respondent).
- 2

Write your name here.

- <sup>3</sup> If not filled out, write the Court's address. The address is: 200 South G Street, Madera, CA 93637.
- <sup>4</sup> Write in your name, address, city, state and zip code. Write your phone number.
- <sup>5</sup> Do not write here or date.