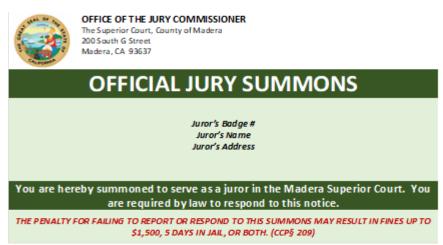

## MADERA COUNTY SUPERIOR COURT LAUNCHES NEW JUROR SUMMONS FORMAT

The Madera County Superior Court is pleased to announce that effective immediately, Madera County residents will receive a juror summons postcard.

The postcard will include QR codes to easily direct jurors to the Court's online portal where they can receive general information about jury service, update their personal information, request a disqualification or excusal, complete the juror questionnaire, or upload any required documentation.

A sample of the primary side of the summons is below:

Jurors without internet access can continue to contact the Jury Division to request the standard paper summons by mail.

This is a step toward the Court's long-term strategic goal to become eco-friendly and utilize less paper.