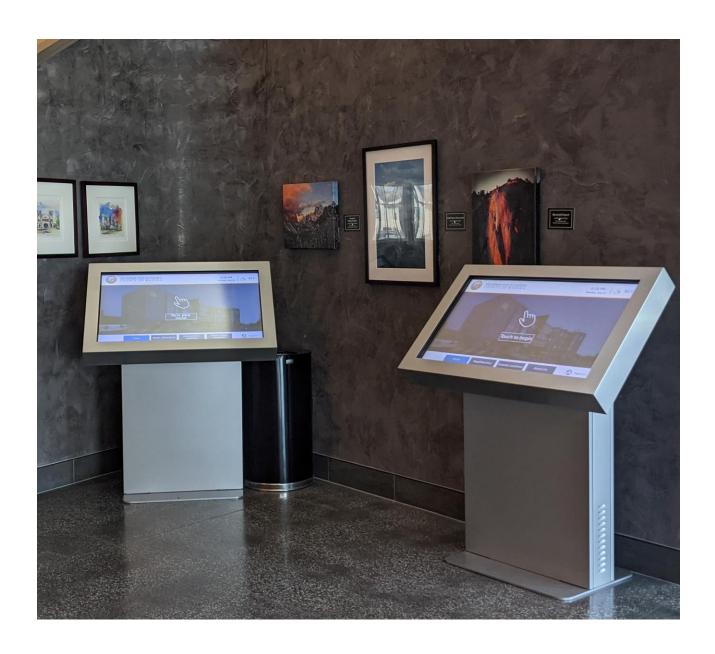

#### NEW LANGUAGE ACCESS 'WAYFINDING' KIOSKS

The Madera County Superior Court is pleased to announce the launch of kiosks that provide visitors who are fluent in English or Spanish with a map directory of the courthouse.

The kiosks (also known as 'wayfinding kiosks') were made available through a grant from the State of California and will help visitors pinpoint their location within the courthouse and then access internal directions to specific services, departments or divisions.

Visitors will also be able to access the location and contact information for various government agencies and services within the community, including the library, post office and nearby ATM locations.

Below is a picture of the kiosks, which are in the main lobby of the courthouse.

We hope these kiosks help our visitors, especially those who are Spanish-speaking only, to easily navigate throughout the courthouse and find the information they need to conduct business efficiently.